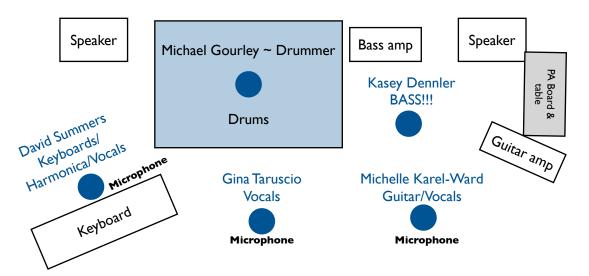

## Stage Plot –small venue Minimum space needs: 16'w x 12'd

#### Instrument Microphones\*\*

1 guitar amplifier 2 XLR mic cables harmonica/guitar amplifier 1 each for Kick and Snare OH Pair for Drum Kit

### Instrument Out

XLR from Bass Amp

\*\*Instrument Mics optional in small venues – Check with Michelle Karel-Ward or David Summers

### **Vocal Microphones**

3 on front line

## AC

2 amplifiers in the back line 1 pedal board (for harmonica) on front line

### Monitors

4 required: 1 backline, 3 frontline

**ADDITIONAL NOTES:** If a Sound System is to be provided by The ColdRailBlues Band, the booking agent/venue agrees to provide adequate access to power utilities for performer's PA (Yamaha EMX 3000 Powered Mixer System